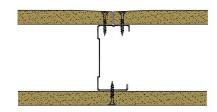

## 70-B-52 - SPEEDLINE System Data Sheet - Version V1 (24-10-23)

SPEEDLINE 70mm 'C' Stud Partition @600mm Ctrs, with BG Gyproc 15mm WallBoard each side

## System Performance Breakdown

Fire Resistance:

BS476 Part 22:1987:

Test Ref & Date or Applied Ref & Report:

Max Height: Thickness:

Duty Grade: BS 5234: Part 2:1992:

Sound Insulation:

30/30 Minutes (Integrity/Insulation).