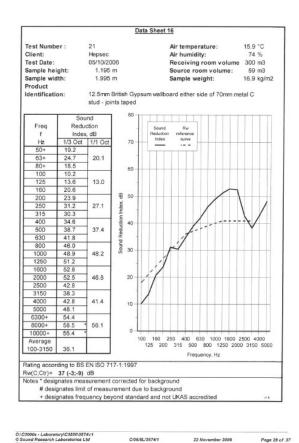

BTC 17439F - BRE Report P102396-1011A

Refer to Speedline Specification Clause

102 mm. (At Base Track, Excluding Finishes)

**Heavy -** Annexes A-F

37 RwdB, Date Tested or Assessed Against - 70-B-51

TESTED AT ONE OF THE UKAS ACCREDITED LABORATORIES BELOW

B.T.C (H-Ref on Graph)

B.R.E

AIRO

S.R.L

AIRO

D. T. C. (H-Ref on Graph)

SPEEDLINE Drywall Systems, Adsetts House, 16 Europa View, Sheffield Business Park, Sheffield, S9 1XH. Tel: 0114 231 8030.